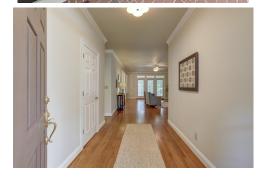

## \$ 525,000

Beautiful all brick, one level living, Glenmore cottage. MANY upgrades! Home features hardwood floors throughout the main living spaces, owners suite, formal dining room and large great room. Spacious home features 3BR, wonderful owner's suite with large walk-in closet in attached fully remodeled bath with frameless glass shower. Fabulous screened porch and light filled sunroom. Remodeled kitchen that includes white cabinets, granite countertops new refrigerator and dishwasher (2020). This home has been expertly maintained, and features an encapsulated crawlspace and floored attic for storage.