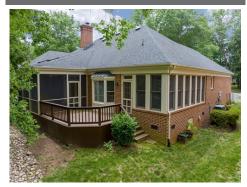

## \$ 525,000

Beautiful all brick, one level living, Glenmore cottage. MANY upgrades! Home features hardwood floors throughout the main living spaces, owners suite, formal dining room and large great room. Spacious home features 3BR, wonderful owner's suite with large walk-in closet in attached fully remodeled bath with frameless glass shower. Fabulous screened porch and light filled sunroom. Remodeled kitchen that includes white cabinets, granite countertops new refrigerator and dishwasher (2020). This home has been expertly maintained, and features an encapsulated crawlspace and floored attic for storage.